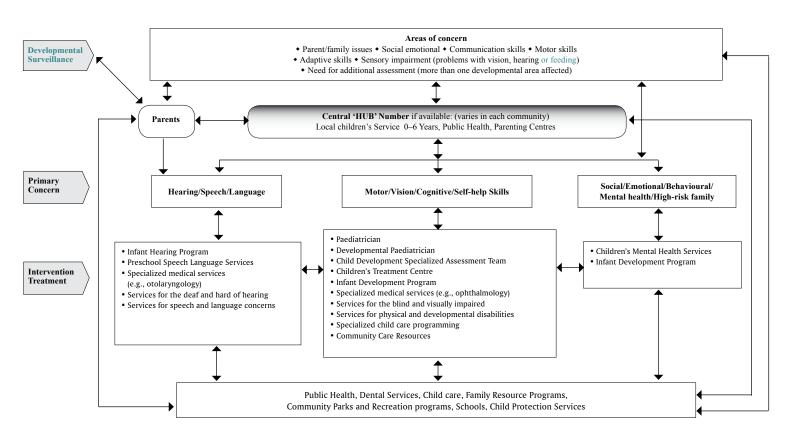

See RBR parent web portal for corresponding parent resources

| Pregnancy/Birth remarks/Apgar: Risk factors/Family history:                                                                                                                                                                                                                                                                                                                                                                            |                                                                        | Rourke Baby Record: Evidence-Based Infant/Child Health Maintenance  NAME: |                                                                                                                                                                                                                                                                                                    |                                                                                                                                                                                              |                                                                                                                                                        |                                                                                                                                                                                                                                                                                                                           |                                                                                                                                                                                                                                                                                                                                                                  |                        |              |  |  |
|----------------------------------------------------------------------------------------------------------------------------------------------------------------------------------------------------------------------------------------------------------------------------------------------------------------------------------------------------------------------------------------------------------------------------------------|------------------------------------------------------------------------|---------------------------------------------------------------------------|----------------------------------------------------------------------------------------------------------------------------------------------------------------------------------------------------------------------------------------------------------------------------------------------------|----------------------------------------------------------------------------------------------------------------------------------------------------------------------------------------------|--------------------------------------------------------------------------------------------------------------------------------------------------------|---------------------------------------------------------------------------------------------------------------------------------------------------------------------------------------------------------------------------------------------------------------------------------------------------------------------------|------------------------------------------------------------------------------------------------------------------------------------------------------------------------------------------------------------------------------------------------------------------------------------------------------------------------------------------------------------------|------------------------|--------------|--|--|
|                                                                                                                                                                                                                                                                                                                                                                                                                                        |                                                                        |                                                                           |                                                                                                                                                                                                                                                                                                    |                                                                                                                                                                                              |                                                                                                                                                        |                                                                                                                                                                                                                                                                                                                           |                                                                                                                                                                                                                                                                                                                                                                  |                        |              |  |  |
|                                                                                                                                                                                                                                                                                                                                                                                                                                        |                                                                        |                                                                           |                                                                                                                                                                                                                                                                                                    | Gestational Age<br>Head Circumfer                                                                                                                                                            | : cn<br>ence: cn                                                                                                                                       |                                                                                                                                                                                                                                                                                                                           | h: cm<br>Veight:                                                                                                                                                                                                                                                                                                                                                 |                        | Weight: g    |  |  |
| DATE OF VISIT                                                                                                                                                                                                                                                                                                                                                                                                                          |                                                                        | /20_                                                                      |                                                                                                                                                                                                                                                                                                    | DATE OF VISIT                                                                                                                                                                                |                                                                                                                                                        |                                                                                                                                                                                                                                                                                                                           | DATE OF VISIT _                                                                                                                                                                                                                                                                                                                                                  |                        | 20           |  |  |
| within 1 week                                                                                                                                                                                                                                                                                                                                                                                                                          |                                                                        |                                                                           |                                                                                                                                                                                                                                                                                                    | 2 weeks (optional)                                                                                                                                                                           |                                                                                                                                                        |                                                                                                                                                                                                                                                                                                                           | 1 month                                                                                                                                                                                                                                                                                                                                                          |                        |              |  |  |
|                                                                                                                                                                                                                                                                                                                                                                                                                                        |                                                                        |                                                                           | GROWTH <sup>1</sup> us                                                                                                                                                                                                                                                                             | e <u>WHO growth charts</u> .                                                                                                                                                                 | Correct age until 24–                                                                                                                                  | 36 months if < 37 wee                                                                                                                                                                                                                                                                                                     | eks gestation                                                                                                                                                                                                                                                                                                                                                    |                        |              |  |  |
| Length Weight HC (avg 35 cm)                                                                                                                                                                                                                                                                                                                                                                                                           |                                                                        |                                                                           | Length                                                                                                                                                                                                                                                                                             | Weight                                                                                                                                                                                       | Head Circ.                                                                                                                                             | Length                                                                                                                                                                                                                                                                                                                    | Weight                                                                                                                                                                                                                                                                                                                                                           | Head Circ.             |              |  |  |
|                                                                                                                                                                                                                                                                                                                                                                                                                                        |                                                                        |                                                                           |                                                                                                                                                                                                                                                                                                    | DADE                                                                                                                                                                                         | (regains BW 1–3 weeks                                                                                                                                  | 1                                                                                                                                                                                                                                                                                                                         |                                                                                                                                                                                                                                                                                                                                                                  |                        |              |  |  |
|                                                                                                                                                                                                                                                                                                                                                                                                                                        | ,                                                                      |                                                                           |                                                                                                                                                                                                                                                                                                    | PARE                                                                                                                                                                                         | ENT/CAREGIVER CONC                                                                                                                                     | LEKINS                                                                                                                                                                                                                                                                                                                    |                                                                                                                                                                                                                                                                                                                                                                  |                        |              |  |  |
|                                                                                                                                                                                                                                                                                                                                                                                                                                        |                                                                        |                                                                           |                                                                                                                                                                                                                                                                                                    |                                                                                                                                                                                              |                                                                                                                                                        |                                                                                                                                                                                                                                                                                                                           |                                                                                                                                                                                                                                                                                                                                                                  |                        |              |  |  |
|                                                                                                                                                                                                                                                                                                                                                                                                                                        |                                                                        |                                                                           | NUTRITION                                                                                                                                                                                                                                                                                          | For each O item di                                                                                                                                                                           | scussed, indicate "✓"                                                                                                                                  | for no concerns, or "X"                                                                                                                                                                                                                                                                                                   | " if concerns                                                                                                                                                                                                                                                                                                                                                    |                        |              |  |  |
| O Breastfeeding (ex<br>O Vitamin D 400<br>O Formula Feeding (i<br>[150 mL(5 oz)/kg/<br>O Stool pattern and                                                                                                                                                                                                                                                                                                                             | <b>) IU/day<sup>1</sup></b><br>ron-fortified)/p<br>'day <sup>1</sup> ] | -                                                                         | <sub>2n</sub> 1                                                                                                                                                                                                                                                                                    | O Breastfeeding (ex<br>O Vitamin D 400<br>O Formula Feeding (i<br>[150 mL(5 oz) /kg<br>O Stool pattern and                                                                                   | <b>) IU/day<sup>1</sup></b><br>ron-fortified)/preparatio<br>/day <sup>1</sup> ]                                                                        | <sub>201</sub> 1                                                                                                                                                                                                                                                                                                          | O Breastfeeding (exclusive) <sup>1</sup> O Vitamin D 400 IU/day <sup>1</sup> O Formula Feeding (iron-fortified)/preparation <sup>1</sup> [450–750 mL(15–25 oz) /day <sup>1</sup> ] O Stool pattern and urine output                                                                                                                                              |                        |              |  |  |
|                                                                                                                                                                                                                                                                                                                                                                                                                                        |                                                                        |                                                                           | EDUCATION                                                                                                                                                                                                                                                                                          | AND ADVICE Repea                                                                                                                                                                             | t discussion of items                                                                                                                                  | is based on perceived r                                                                                                                                                                                                                                                                                                   | risk or need                                                                                                                                                                                                                                                                                                                                                     |                        |              |  |  |
| Injury Prevention <sup>1</sup> O Motorized vehicles/Car seat <sup>1</sup> Carbon monoxide/Smoke detectors <sup>1</sup> Firearm safety <sup>1</sup> Hot water < 49°C/Bath safety <sup>1</sup> Choking/Safe toys <sup>1</sup> Pacifier use <sup>1</sup> Safe sleep (position, room sharing, avoid bed sharing, crib safety) <sup>1</sup>                                                                                                 |                                                                        |                                                                           |                                                                                                                                                                                                                                                                                                    | <ul><li> Siblings</li><li> Parental fatigue/P</li><li> High risk infants</li></ul>                                                                                                           | y Issues <sup>2</sup> O Healthy sleep O Soothability/k ng <sup>2</sup> O Family conflic Postpartum depressio (Assess home visit ne lty making ends mee | esponsiveness<br>t/Stress<br>n <sup>2</sup><br>ed <sup>2</sup>                                                                                                                                                                                                                                                            | Environmental Health <sup>1</sup> O Second hand smoke <sup>1</sup> O Sun exposure <sup>1</sup> Other Issues <sup>1</sup> O No OTC cough/Cold medicine <sup>1</sup> O Inquiry on complementary/Alternative medicine <sup>1</sup> O Temperature control and overdressing O Fever advice/Thermometers <sup>1</sup> O Supervised tummy time while awake <sup>1</sup> |                        |              |  |  |
| • Falls (stairs, chang<br>Tasks are set after                                                                                                                                                                                                                                                                                                                                                                                          |                                                                        | ormal m                                                                   | ilestone acquisition. A                                                                                                                                                                                                                                                                            | DEVELOPMENT <sup>2</sup> (Inquiry and observation of milestones) bsence of any item suggests consideration for further assessment of development. NB–Correct for age if < 37 weeks gestation |                                                                                                                                                        |                                                                                                                                                                                                                                                                                                                           |                                                                                                                                                                                                                                                                                                                                                                  |                        |              |  |  |
| O Sucks well on nipple                                                                                                                                                                                                                                                                                                                                                                                                                 |                                                                        |                                                                           |                                                                                                                                                                                                                                                                                                    | O Sucks well on nip O No parent/caregive                                                                                                                                                     |                                                                                                                                                        |                                                                                                                                                                                                                                                                                                                           | <ul> <li>○ Focuses gaze</li> <li>○ Startles to loud noise</li> <li>○ Calms when comforted</li> <li>○ Sucks well on nipple</li> <li>○ No parent/caregiver concerns</li> </ul>                                                                                                                                                                                     |                        |              |  |  |
| PHYSICA                                                                                                                                                                                                                                                                                                                                                                                                                                | L EXAMINATI                                                            | ON <sup>2</sup> An                                                        | appropriate age-speci                                                                                                                                                                                                                                                                              | fic physical examination                                                                                                                                                                     | on is recommended a                                                                                                                                    | t each visit. Evidence-b                                                                                                                                                                                                                                                                                                  | ased screening for sp                                                                                                                                                                                                                                                                                                                                            | ecific conditions is l | nighlighted. |  |  |
| O Fontanelles <sup>2</sup> O Eyes (red reflex) <sup>2</sup> O Tongue mobility <sup>2</sup> O Heart/Lungs O Umbilicus O Testicles/Genitalia O Patency of anus O Skin (jaundice <sup>2</sup> , bruising <sup>2</sup> ) O Ears (TMs) Hearing inquiry/screening <sup>2</sup> O Neck/Torticollis <sup>2</sup> O Abdomen/Femoral pulses O Hips (Barlow/Ortolani) <sup>2</sup> O Male urinary stream/Foreskin care O Muscle tone <sup>2</sup> |                                                                        |                                                                           | O Fontanelles² O Eyes (red reflex)² O Tongue mobility² O Heart/Lungs O Umbilicus O Testicles/Genitalia O Muscle tone²  O Skin (jaundice², bruising²) O Ears (TMs) Hearing inquiry/screening² O Neck/Torticollis² O Neck/Torticollis² O Hips (Barlow/Ortolani)² O Male urinary stream/Foreskin care |                                                                                                                                                                                              |                                                                                                                                                        | <ul> <li>○ Skin (jaundice²- bruising²)</li> <li>○ Eyes (red reflex)²</li> <li>○ Hearing inquiry/Screening²</li> <li>○ Heart/Abdomen</li> <li>○ Hips (Barlow/Ortolani)²</li> <li>○ Muscle tone²</li> <li>○ Fontanelles²</li> <li>○ Corneal light refle</li> <li>○ Tongue mobility²</li> <li>○ Neck/Torticollis²</li> </ul> |                                                                                                                                                                                                                                                                                                                                                                  |                        |              |  |  |
| PRO                                                                                                                                                                                                                                                                                                                                                                                                                                    | OBLEMS AND                                                             | PLANS/                                                                    | CURRENT & NEW REFE                                                                                                                                                                                                                                                                                 | RRALS <sup>4</sup> E.g. medical                                                                                                                                                              | specialist, dietitian,                                                                                                                                 | speech, audiology, PT, (                                                                                                                                                                                                                                                                                                  | OT, eyes, dental, socia                                                                                                                                                                                                                                                                                                                                          | al-determinants reso   | urces        |  |  |
|                                                                                                                                                                                                                                                                                                                                                                                                                                        |                                                                        |                                                                           |                                                                                                                                                                                                                                                                                                    |                                                                                                                                                                                              |                                                                                                                                                        |                                                                                                                                                                                                                                                                                                                           |                                                                                                                                                                                                                                                                                                                                                                  |                        |              |  |  |
|                                                                                                                                                                                                                                                                                                                                                                                                                                        | INV                                                                    | ESTIGAT                                                                   | IONS/SCREENING <sup>2</sup> ANI                                                                                                                                                                                                                                                                    | O IMMUNIZATION <sup>3</sup>                                                                                                                                                                  | Discuss immunizati                                                                                                                                     | on pain reduction stra                                                                                                                                                                                                                                                                                                    | tegies <sup>3</sup> Record Vaccin                                                                                                                                                                                                                                                                                                                                | nes on Guide V         |              |  |  |
| O Newborn screeni O Hemoglobinopat O Universal newbor O If HBsAg-positive                                                                                                                                                                                                                                                                                                                                                              | hy screen (if<br>rn hearing so                                         | at risk) <sup>2</sup><br>reening                                          | (UNHS) <sup>2</sup>                                                                                                                                                                                                                                                                                |                                                                                                                                                                                              |                                                                                                                                                        |                                                                                                                                                                                                                                                                                                                           | ○ If HBsAg-positive parent/sibling Hep B vaccine #2 <sup>3</sup>                                                                                                                                                                                                                                                                                                 |                        |              |  |  |
|                                                                                                                                                                                                                                                                                                                                                                                                                                        |                                                                        |                                                                           |                                                                                                                                                                                                                                                                                                    |                                                                                                                                                                                              | SIGNATURE                                                                                                                                              |                                                                                                                                                                                                                                                                                                                           |                                                                                                                                                                                                                                                                                                                                                                  |                        |              |  |  |
|                                                                                                                                                                                                                                                                                                                                                                                                                                        |                                                                        |                                                                           |                                                                                                                                                                                                                                                                                                    |                                                                                                                                                                                              |                                                                                                                                                        |                                                                                                                                                                                                                                                                                                                           |                                                                                                                                                                                                                                                                                                                                                                  |                        |              |  |  |