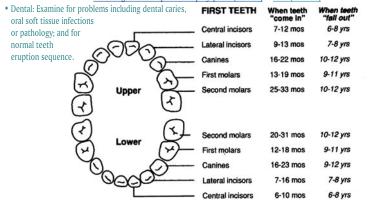

See RBR parent web portal for corresponding parent resources

| Pregnancy/Birth remarks/Apgar: Risk factors/Family history:                                                                                                                                                                                                                                                                                                                                                                            |                                                                        | Rourke Baby Record: Evidence-Based Infant/Child Health Maintenance  NAME: |                                                                                                                                                                                                                                                                                                    |                                                                                                                                                                                              |                                                                                                                                                        |                                                                                                                                                                                                                                                                                                                           |                                                                                                                                                                                                                                                                                                                                                                  |                        |              |  |  |
|----------------------------------------------------------------------------------------------------------------------------------------------------------------------------------------------------------------------------------------------------------------------------------------------------------------------------------------------------------------------------------------------------------------------------------------|------------------------------------------------------------------------|---------------------------------------------------------------------------|----------------------------------------------------------------------------------------------------------------------------------------------------------------------------------------------------------------------------------------------------------------------------------------------------|----------------------------------------------------------------------------------------------------------------------------------------------------------------------------------------------|--------------------------------------------------------------------------------------------------------------------------------------------------------|---------------------------------------------------------------------------------------------------------------------------------------------------------------------------------------------------------------------------------------------------------------------------------------------------------------------------|------------------------------------------------------------------------------------------------------------------------------------------------------------------------------------------------------------------------------------------------------------------------------------------------------------------------------------------------------------------|------------------------|--------------|--|--|
|                                                                                                                                                                                                                                                                                                                                                                                                                                        |                                                                        |                                                                           |                                                                                                                                                                                                                                                                                                    |                                                                                                                                                                                              |                                                                                                                                                        |                                                                                                                                                                                                                                                                                                                           |                                                                                                                                                                                                                                                                                                                                                                  |                        |              |  |  |
|                                                                                                                                                                                                                                                                                                                                                                                                                                        |                                                                        |                                                                           |                                                                                                                                                                                                                                                                                                    | Gestational Age<br>Head Circumfer                                                                                                                                                            | : cn<br>ence: cn                                                                                                                                       |                                                                                                                                                                                                                                                                                                                           | h: cm<br>Veight:                                                                                                                                                                                                                                                                                                                                                 |                        | Weight: g    |  |  |
| DATE OF VISIT                                                                                                                                                                                                                                                                                                                                                                                                                          |                                                                        | /20_                                                                      |                                                                                                                                                                                                                                                                                                    | DATE OF VISIT                                                                                                                                                                                |                                                                                                                                                        |                                                                                                                                                                                                                                                                                                                           | DATE OF VISIT _                                                                                                                                                                                                                                                                                                                                                  |                        | 20           |  |  |
| within 1 week                                                                                                                                                                                                                                                                                                                                                                                                                          |                                                                        |                                                                           |                                                                                                                                                                                                                                                                                                    | 2 weeks (optional)                                                                                                                                                                           |                                                                                                                                                        |                                                                                                                                                                                                                                                                                                                           | 1 month                                                                                                                                                                                                                                                                                                                                                          |                        |              |  |  |
|                                                                                                                                                                                                                                                                                                                                                                                                                                        |                                                                        |                                                                           | GROWTH <sup>1</sup> us                                                                                                                                                                                                                                                                             | e <u>WHO growth charts</u> .                                                                                                                                                                 | Correct age until 24–                                                                                                                                  | 36 months if < 37 wee                                                                                                                                                                                                                                                                                                     | eks gestation                                                                                                                                                                                                                                                                                                                                                    |                        |              |  |  |
| Length Weight HC (avg 35 cm)                                                                                                                                                                                                                                                                                                                                                                                                           |                                                                        |                                                                           | Length                                                                                                                                                                                                                                                                                             | Weight                                                                                                                                                                                       | Head Circ.                                                                                                                                             | Length                                                                                                                                                                                                                                                                                                                    | Weight                                                                                                                                                                                                                                                                                                                                                           | Head Circ.             |              |  |  |
|                                                                                                                                                                                                                                                                                                                                                                                                                                        |                                                                        |                                                                           |                                                                                                                                                                                                                                                                                                    | DADE                                                                                                                                                                                         | (regains BW 1–3 weeks                                                                                                                                  | 1                                                                                                                                                                                                                                                                                                                         |                                                                                                                                                                                                                                                                                                                                                                  |                        |              |  |  |
|                                                                                                                                                                                                                                                                                                                                                                                                                                        | ,                                                                      |                                                                           |                                                                                                                                                                                                                                                                                                    | PARE                                                                                                                                                                                         | ENT/CAREGIVER CONC                                                                                                                                     | LEKINS                                                                                                                                                                                                                                                                                                                    |                                                                                                                                                                                                                                                                                                                                                                  |                        |              |  |  |
|                                                                                                                                                                                                                                                                                                                                                                                                                                        |                                                                        |                                                                           |                                                                                                                                                                                                                                                                                                    |                                                                                                                                                                                              |                                                                                                                                                        |                                                                                                                                                                                                                                                                                                                           |                                                                                                                                                                                                                                                                                                                                                                  |                        |              |  |  |
|                                                                                                                                                                                                                                                                                                                                                                                                                                        |                                                                        |                                                                           | NUTRITION                                                                                                                                                                                                                                                                                          | For each O item di                                                                                                                                                                           | scussed, indicate "✓"                                                                                                                                  | for no concerns, or "X"                                                                                                                                                                                                                                                                                                   | " if concerns                                                                                                                                                                                                                                                                                                                                                    |                        |              |  |  |
| O Breastfeeding (ex<br>O Vitamin D 400<br>O Formula Feeding (i<br>[150 mL(5 oz)/kg/<br>O Stool pattern and                                                                                                                                                                                                                                                                                                                             | <b>) IU/day<sup>1</sup></b><br>ron-fortified)/p<br>'day <sup>1</sup> ] | -                                                                         | <sub>2n</sub> 1                                                                                                                                                                                                                                                                                    | O Breastfeeding (ex<br>O Vitamin D 400<br>O Formula Feeding (i<br>[150 mL(5 oz) /kg<br>O Stool pattern and                                                                                   | <b>) IU/day<sup>1</sup></b><br>ron-fortified)/preparatio<br>/day <sup>1</sup> ]                                                                        | <sub>201</sub> 1                                                                                                                                                                                                                                                                                                          | O Breastfeeding (exclusive) <sup>1</sup> O Vitamin D 400 IU/day <sup>1</sup> O Formula Feeding (iron-fortified)/preparation <sup>1</sup> [450–750 mL(15–25 oz) /day <sup>1</sup> ] O Stool pattern and urine output                                                                                                                                              |                        |              |  |  |
|                                                                                                                                                                                                                                                                                                                                                                                                                                        |                                                                        |                                                                           | EDUCATION                                                                                                                                                                                                                                                                                          | AND ADVICE Repea                                                                                                                                                                             | t discussion of items                                                                                                                                  | is based on perceived r                                                                                                                                                                                                                                                                                                   | risk or need                                                                                                                                                                                                                                                                                                                                                     |                        |              |  |  |
| Injury Prevention <sup>1</sup> O Motorized vehicles/Car seat <sup>1</sup> Carbon monoxide/Smoke detectors <sup>1</sup> Firearm safety <sup>1</sup> Hot water < 49°C/Bath safety <sup>1</sup> Choking/Safe toys <sup>1</sup> Pacifier use <sup>1</sup> Safe sleep (position, room sharing, avoid bed sharing, crib safety) <sup>1</sup>                                                                                                 |                                                                        |                                                                           |                                                                                                                                                                                                                                                                                                    | <ul><li> Siblings</li><li> Parental fatigue/P</li><li> High risk infants</li></ul>                                                                                                           | y Issues <sup>2</sup> O Healthy sleep O Soothability/k ng <sup>2</sup> O Family conflic Postpartum depressio (Assess home visit ne lty making ends mee | esponsiveness<br>t/Stress<br>n <sup>2</sup><br>ed <sup>2</sup>                                                                                                                                                                                                                                                            | Environmental Health <sup>1</sup> O Second hand smoke <sup>1</sup> O Sun exposure <sup>1</sup> Other Issues <sup>1</sup> O No OTC cough/Cold medicine <sup>1</sup> O Inquiry on complementary/Alternative medicine <sup>1</sup> O Temperature control and overdressing O Fever advice/Thermometers <sup>1</sup> O Supervised tummy time while awake <sup>1</sup> |                        |              |  |  |
| • Falls (stairs, chang<br>Tasks are set after                                                                                                                                                                                                                                                                                                                                                                                          |                                                                        | ormal m                                                                   | ilestone acquisition. A                                                                                                                                                                                                                                                                            | DEVELOPMENT <sup>2</sup> (Inquiry and observation of milestones) bsence of any item suggests consideration for further assessment of development. NB–Correct for age if < 37 weeks gestation |                                                                                                                                                        |                                                                                                                                                                                                                                                                                                                           |                                                                                                                                                                                                                                                                                                                                                                  |                        |              |  |  |
| O Sucks well on nipple                                                                                                                                                                                                                                                                                                                                                                                                                 |                                                                        |                                                                           |                                                                                                                                                                                                                                                                                                    | O Sucks well on nip O No parent/caregive                                                                                                                                                     |                                                                                                                                                        |                                                                                                                                                                                                                                                                                                                           | <ul> <li>○ Focuses gaze</li> <li>○ Startles to loud noise</li> <li>○ Calms when comforted</li> <li>○ Sucks well on nipple</li> <li>○ No parent/caregiver concerns</li> </ul>                                                                                                                                                                                     |                        |              |  |  |
| PHYSICA                                                                                                                                                                                                                                                                                                                                                                                                                                | L EXAMINATI                                                            | ON <sup>2</sup> An                                                        | appropriate age-speci                                                                                                                                                                                                                                                                              | fic physical examination                                                                                                                                                                     | on is recommended a                                                                                                                                    | t each visit. Evidence-b                                                                                                                                                                                                                                                                                                  | ased screening for sp                                                                                                                                                                                                                                                                                                                                            | ecific conditions is l | nighlighted. |  |  |
| O Fontanelles <sup>2</sup> O Eyes (red reflex) <sup>2</sup> O Tongue mobility <sup>2</sup> O Heart/Lungs O Umbilicus O Testicles/Genitalia O Patency of anus O Skin (jaundice <sup>2</sup> , bruising <sup>2</sup> ) O Ears (TMs) Hearing inquiry/screening <sup>2</sup> O Neck/Torticollis <sup>2</sup> O Abdomen/Femoral pulses O Hips (Barlow/Ortolani) <sup>2</sup> O Male urinary stream/Foreskin care O Muscle tone <sup>2</sup> |                                                                        |                                                                           | O Fontanelles² O Eyes (red reflex)² O Tongue mobility² O Heart/Lungs O Umbilicus O Testicles/Genitalia O Muscle tone²  O Skin (jaundice², bruising²) O Ears (TMs) Hearing inquiry/screening² O Neck/Torticollis² O Neck/Torticollis² O Hips (Barlow/Ortolani)² O Male urinary stream/Foreskin care |                                                                                                                                                                                              |                                                                                                                                                        | <ul> <li>○ Skin (jaundice²- bruising²)</li> <li>○ Eyes (red reflex)²</li> <li>○ Hearing inquiry/Screening²</li> <li>○ Heart/Abdomen</li> <li>○ Hips (Barlow/Ortolani)²</li> <li>○ Muscle tone²</li> <li>○ Fontanelles²</li> <li>○ Corneal light refle</li> <li>○ Tongue mobility²</li> <li>○ Neck/Torticollis²</li> </ul> |                                                                                                                                                                                                                                                                                                                                                                  |                        |              |  |  |
| PRO                                                                                                                                                                                                                                                                                                                                                                                                                                    | OBLEMS AND                                                             | PLANS/                                                                    | CURRENT & NEW REFE                                                                                                                                                                                                                                                                                 | RRALS <sup>4</sup> E.g. medical                                                                                                                                                              | specialist, dietitian,                                                                                                                                 | speech, audiology, PT, (                                                                                                                                                                                                                                                                                                  | OT, eyes, dental, socia                                                                                                                                                                                                                                                                                                                                          | al-determinants reso   | urces        |  |  |
|                                                                                                                                                                                                                                                                                                                                                                                                                                        |                                                                        |                                                                           |                                                                                                                                                                                                                                                                                                    |                                                                                                                                                                                              |                                                                                                                                                        |                                                                                                                                                                                                                                                                                                                           |                                                                                                                                                                                                                                                                                                                                                                  |                        |              |  |  |
|                                                                                                                                                                                                                                                                                                                                                                                                                                        | INV                                                                    | ESTIGAT                                                                   | IONS/SCREENING <sup>2</sup> ANI                                                                                                                                                                                                                                                                    | O IMMUNIZATION <sup>3</sup>                                                                                                                                                                  | Discuss immunizati                                                                                                                                     | on pain reduction stra                                                                                                                                                                                                                                                                                                    | tegies <sup>3</sup> Record Vaccin                                                                                                                                                                                                                                                                                                                                | nes on Guide V         |              |  |  |
| O Newborn screeni O Hemoglobinopat O Universal newbor O If HBsAg-positive                                                                                                                                                                                                                                                                                                                                                              | hy screen (if<br>rn hearing so                                         | at risk) <sup>2</sup><br>reening                                          | (UNHS) <sup>2</sup>                                                                                                                                                                                                                                                                                |                                                                                                                                                                                              |                                                                                                                                                        |                                                                                                                                                                                                                                                                                                                           | ○ If HBsAg-positive parent/sibling Hep B vaccine #2 <sup>3</sup>                                                                                                                                                                                                                                                                                                 |                        |              |  |  |
|                                                                                                                                                                                                                                                                                                                                                                                                                                        |                                                                        |                                                                           |                                                                                                                                                                                                                                                                                                    |                                                                                                                                                                                              | SIGNATURE                                                                                                                                              |                                                                                                                                                                                                                                                                                                                           |                                                                                                                                                                                                                                                                                                                                                                  |                        |              |  |  |
|                                                                                                                                                                                                                                                                                                                                                                                                                                        |                                                                        |                                                                           |                                                                                                                                                                                                                                                                                                    |                                                                                                                                                                                              |                                                                                                                                                        |                                                                                                                                                                                                                                                                                                                           |                                                                                                                                                                                                                                                                                                                                                                  |                        |              |  |  |